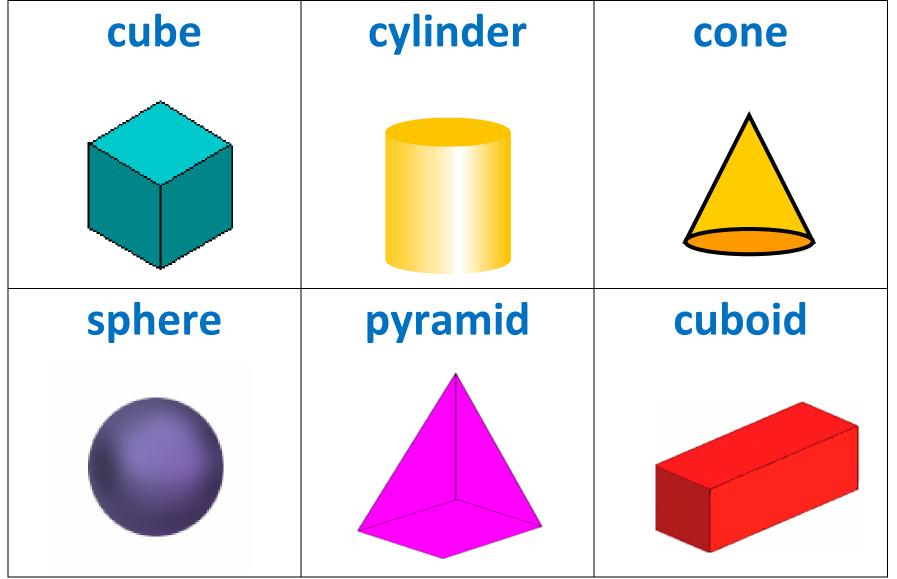

©All Rights Reserved Loving2Learn™

| I have 6 flat faces, 12<br>edges, and 8 corners. All<br>my edges are the same.<br>What am I?                             | surfaces are circular. I | I have 1 flat surface and 1<br>curved surface. My flat<br>face is circular. My curved<br>surface makes a sharp<br>point. I don't have sides. I<br>look like a party hat!<br>What am I? |
|--------------------------------------------------------------------------------------------------------------------------|--------------------------|----------------------------------------------------------------------------------------------------------------------------------------------------------------------------------------|
| I am a solid 3D that is<br>perfectly round. I don't<br>have flat faces and I don't<br>have straight edges.<br>What am I? |                          | edges, and 8 corners. NOT all my edges are the                                                                                                                                         |